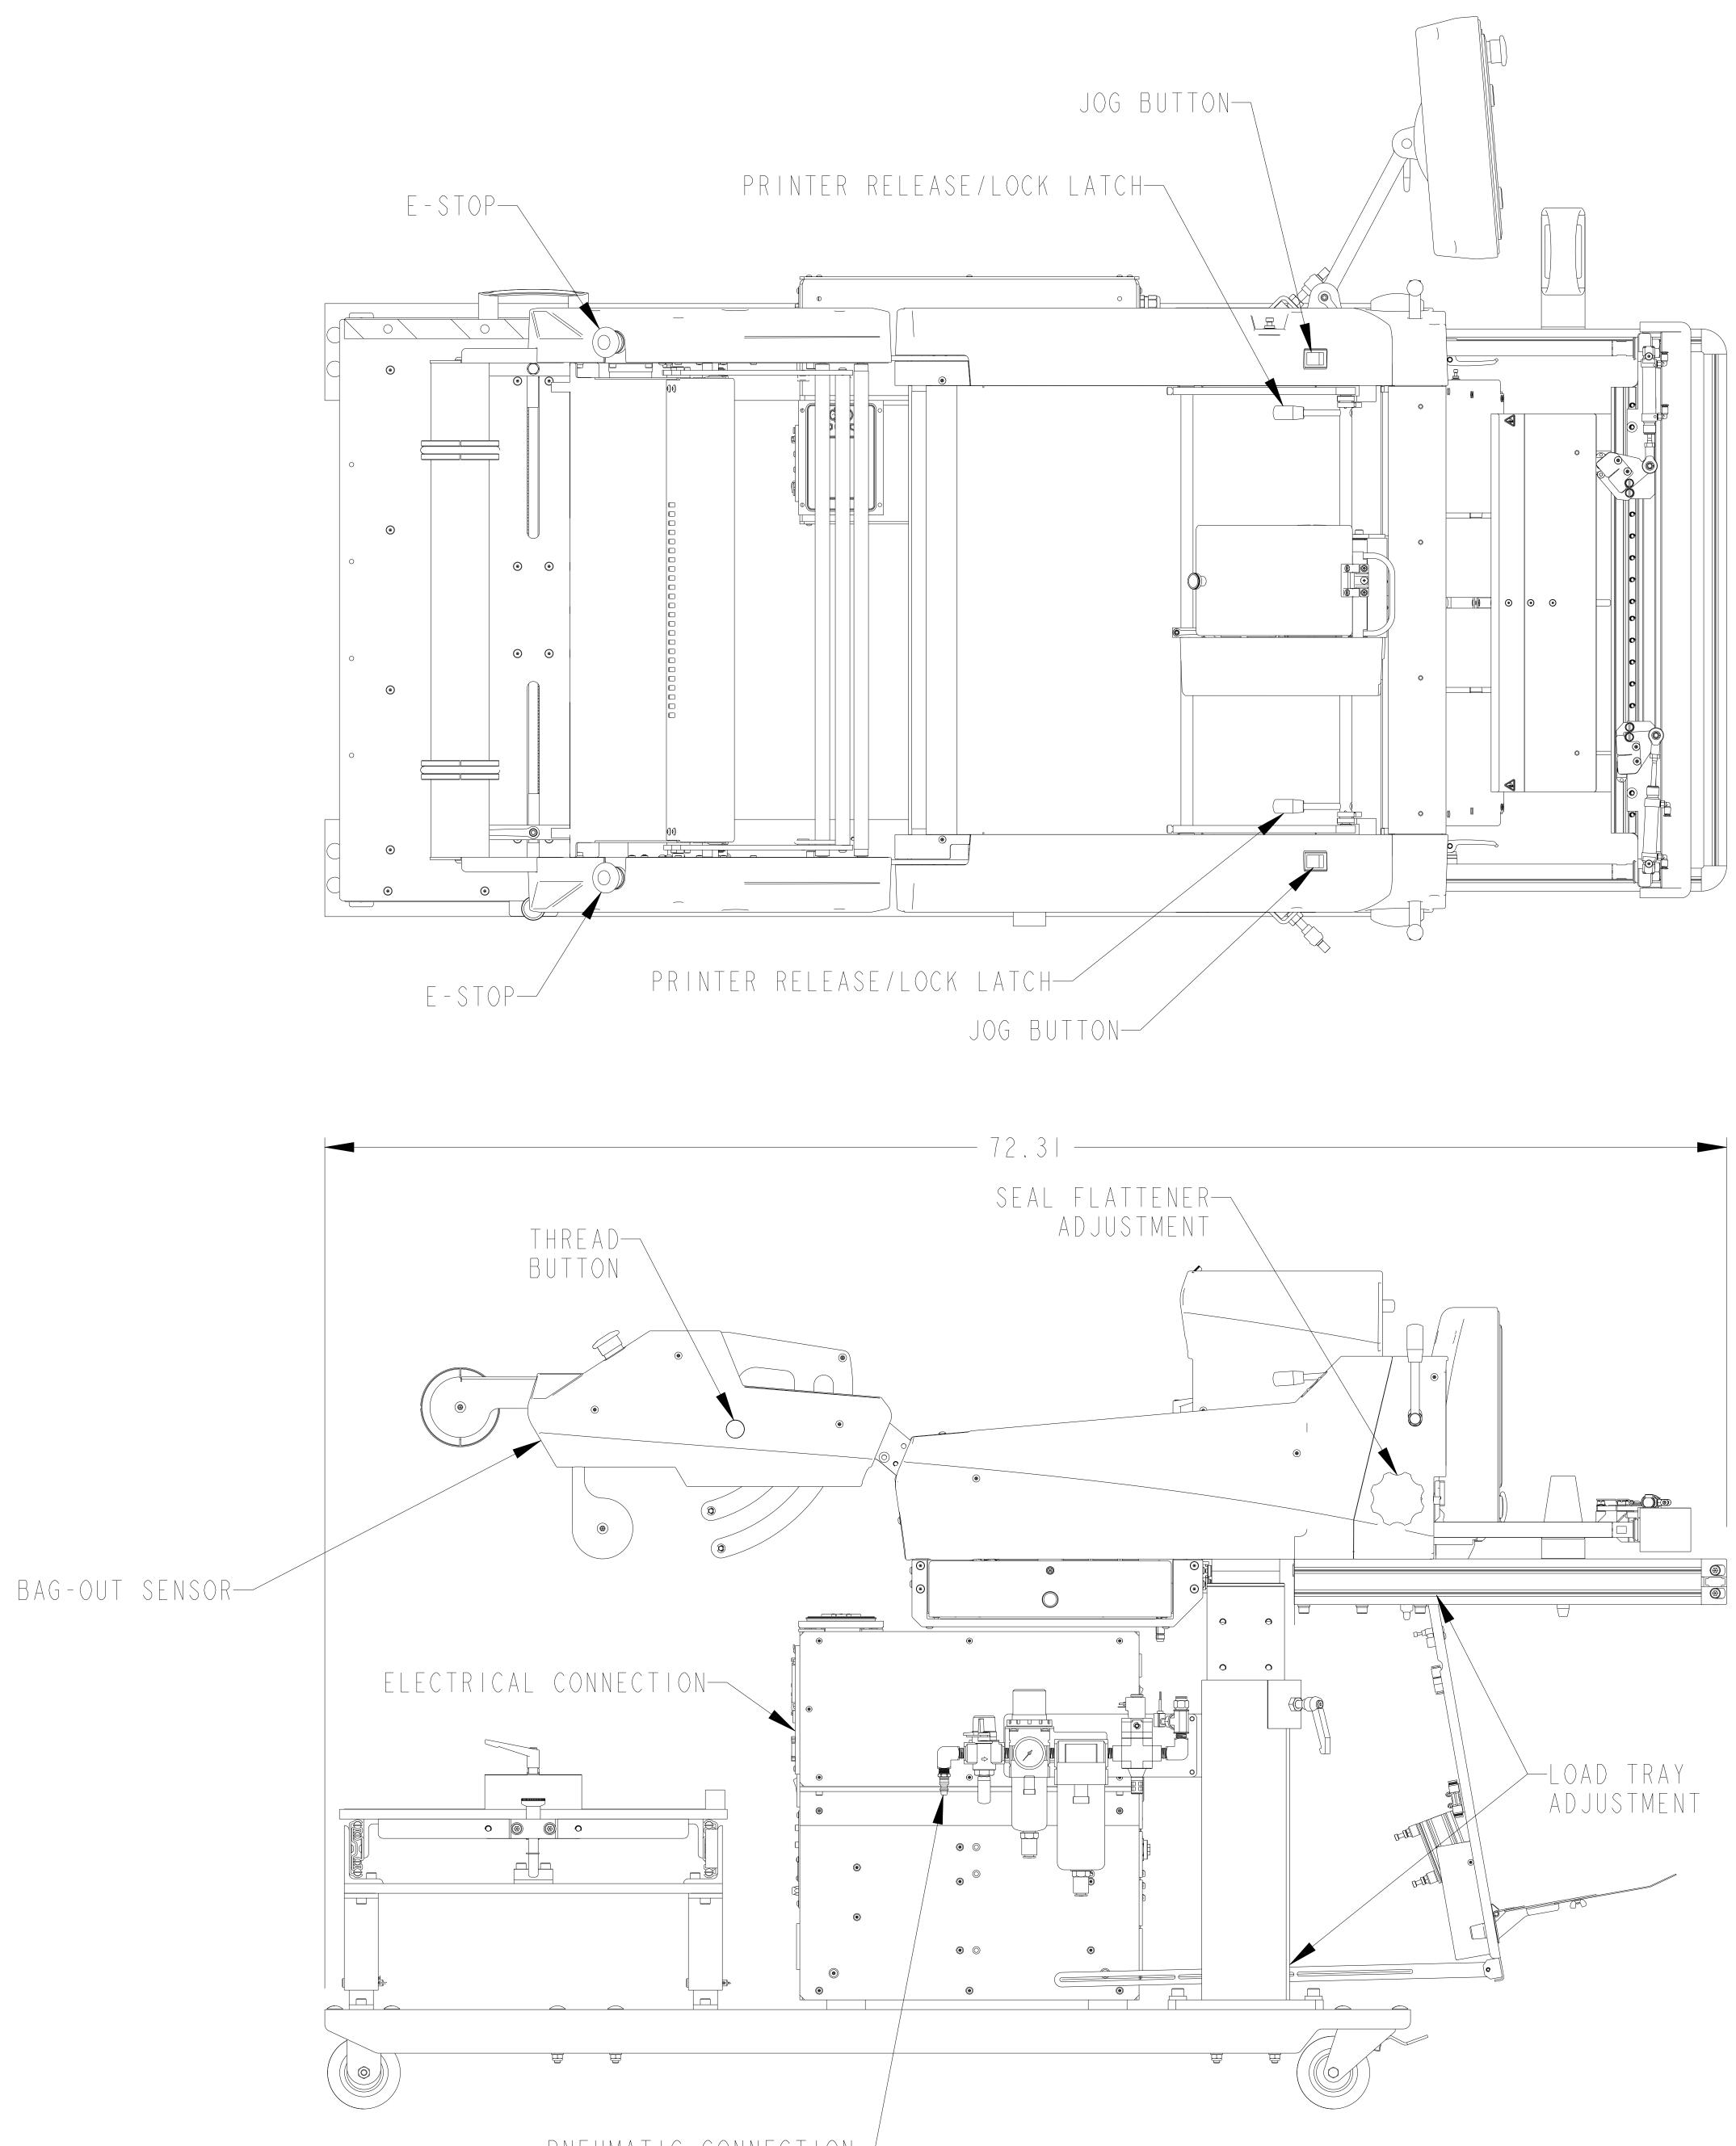

PNEUMATIC CONNECTION-

| ELECTRICAL |   | 0/22 | 20V |
|------------|---|------|-----|
| PNEUMATIC  | 5 | CFM  | 08  |

|         | FINISH                                                                                       | NONE                                             |  |  |  |
|---------|----------------------------------------------------------------------------------------------|--------------------------------------------------|--|--|--|
|         | MATERIAL                                                                                     | N / A                                            |  |  |  |
|         | MACHINE SURFACES TO<br>UNLESS OTHERWISE NOT<br>PART MUST BE FREE OF                          |                                                  |  |  |  |
| Vaulted |                                                                                              | TOLERANC<br>I PLACE<br>2 PLACE<br>3 PLACE<br>ANG |  |  |  |
|         | NOTICE: THIS DOCUMENT<br>AND IT SHALL NOT BE U<br>DISCLOSED, IN WHOLE OI<br>CONSENT OF AUTOM |                                                  |  |  |  |
|         | INCH [MM]                                                                                    | THIRD<br>PROJEC                                  |  |  |  |

|                                                                                                                                                                                                                           | А                                                                                             | ENG  | 2 - 5 - 1 6 |                       | MACHI        | NE LAYOUT   |           |  |
|---------------------------------------------------------------------------------------------------------------------------------------------------------------------------------------------------------------------------|-----------------------------------------------------------------------------------------------|------|-------------|-----------------------|--------------|-------------|-----------|--|
| E                                                                                                                                                                                                                         | REV                                                                                           | ΒY   | DATE        | ECN                   |              | DES         | SCRIPTION |  |
| TO BE NO GREATER THAN 125 [3,2] $\checkmark$<br>NOTED<br>OF BURRS AND SHARP EDGES<br>ANCE INCHES mm<br>CE DIMS $\pm$ .1 $\pm$ 2,5<br>CE DIMS $\pm$ .02 $\pm$ 0,51<br>CE DIMS $\pm$ .005 $\pm$ 0,10<br>ANGULAR $\pm$ .1/2° | <b>Automated</b><br><b>Packaging systems</b><br>10175 Philipp Parkway - Streetsbord, oh 44241 |      |             |                       |              |             |           |  |
| ENT CONTAINS PROPRIETARY INFORMATION                                                                                                                                                                                      | DRAWING                                                                                       | SIZE | SCALE       | DRAWN BY<br>NAME: ENG |              | BOM REFEREN | CE NUMBER |  |
| SE USED OR REPRODUCED OR ITS CONTENT<br>E OR PART, WITHOUT THE PRIOR WRITTEN                                                                                                                                              |                                                                                               |      | / 4         | DATE: 2-5-16          |              |             |           |  |
| ITOMATED PACKAGING SYSTEMS INC.                                                                                                                                                                                           | title A                                                                                       |      | DRAW        | VING NO.              | SHEET 1 OF 1 | REV         |           |  |
| RD ANGLE                                                                                                                                                                                                                  | AB850S MACHINE<br>LAYOUT                                                                      |      |             | FP216                 |              |             | Α         |  |