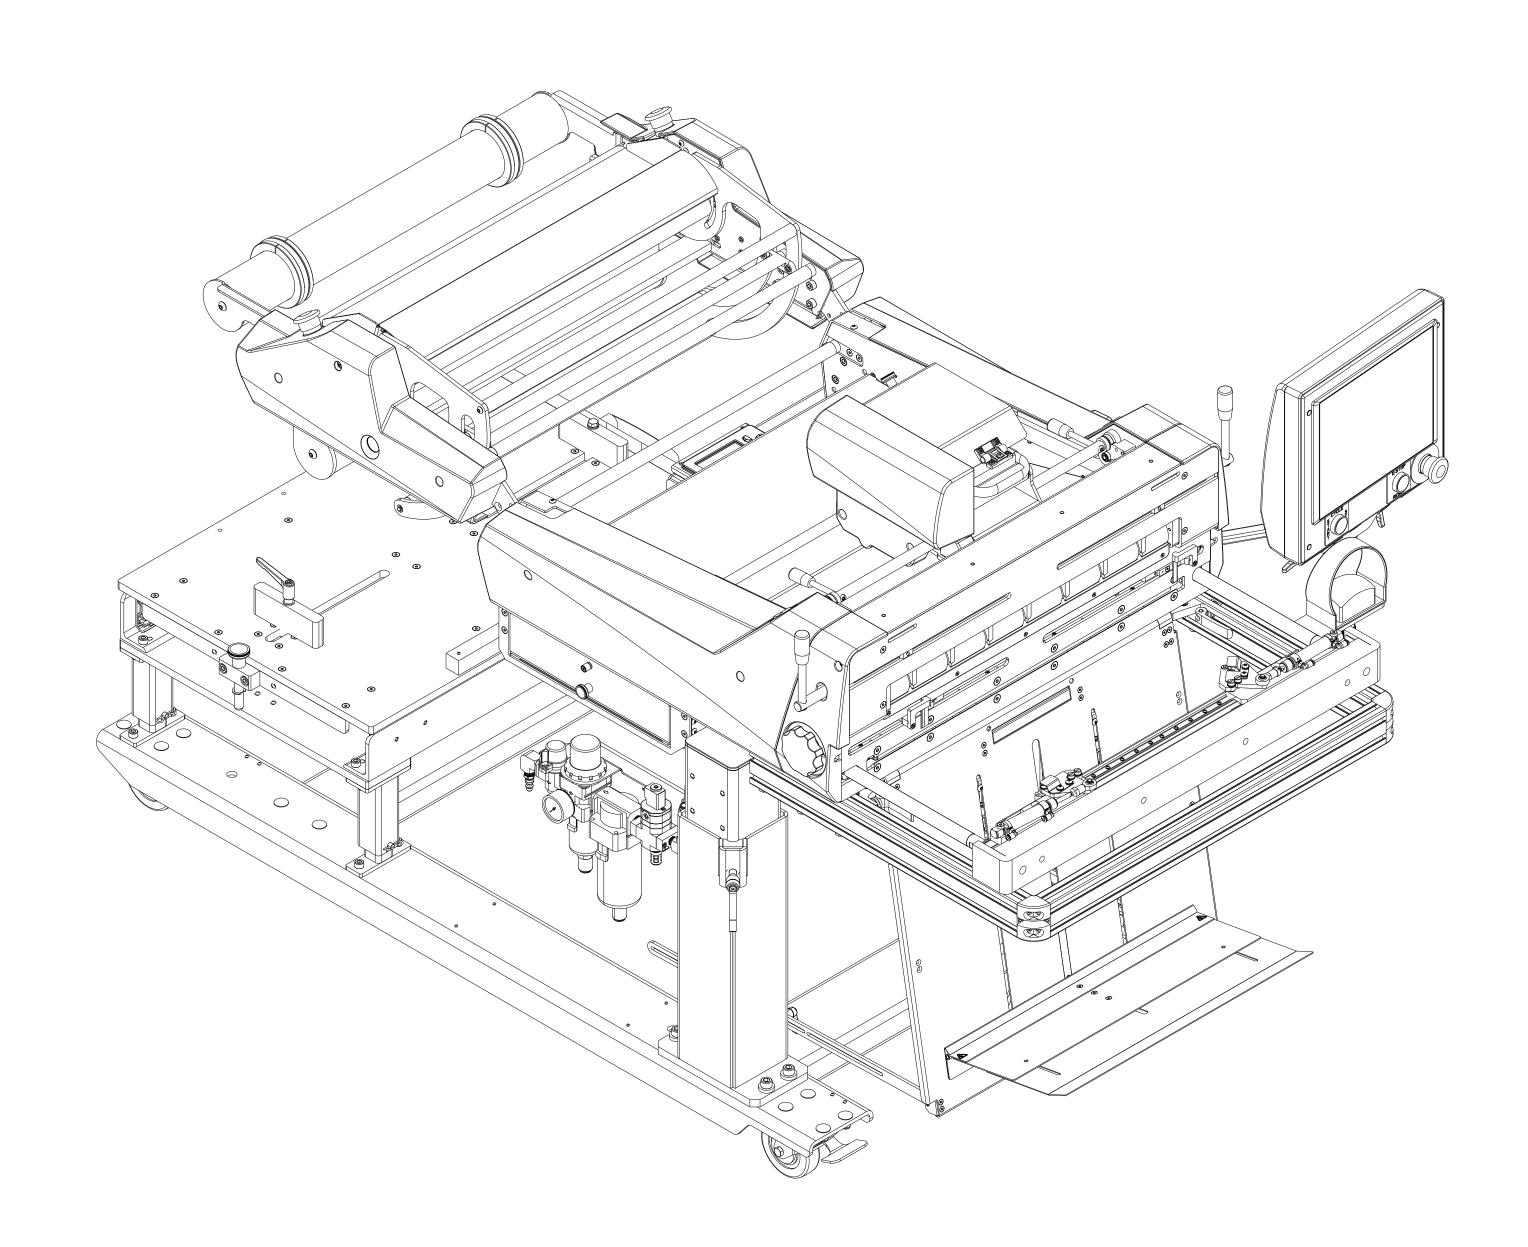

|                                                                                                                                                                                                                           | А                                                                                             | ENG  | 2 - 5 - 1 6 |                       | MACHI        | NE LAYOUT   |           |  |
|---------------------------------------------------------------------------------------------------------------------------------------------------------------------------------------------------------------------------|-----------------------------------------------------------------------------------------------|------|-------------|-----------------------|--------------|-------------|-----------|--|
| E                                                                                                                                                                                                                         | REV                                                                                           | ΒY   | DATE        | ECN                   |              | DES         | SCRIPTION |  |
| TO BE NO GREATER THAN 125 [3,2] $\checkmark$<br>NOTED<br>OF BURRS AND SHARP EDGES<br>ANCE INCHES mm<br>CE DIMS $\pm$ .1 $\pm$ 2,5<br>CE DIMS $\pm$ .02 $\pm$ 0,51<br>CE DIMS $\pm$ .005 $\pm$ 0,10<br>ANGULAR $\pm$ .1/2° | <b>Automated</b><br><b>Packaging systems</b><br>10175 Philipp Parkway - Streetsbord, oh 44241 |      |             |                       |              |             |           |  |
| ENT CONTAINS PROPRIETARY INFORMATION                                                                                                                                                                                      | DRAWING                                                                                       | SIZE | SCALE       | DRAWN BY<br>NAME: ENG |              | BOM REFEREN | CE NUMBER |  |
| SE USED OR REPRODUCED OR ITS CONTENT<br>E OR PART, WITHOUT THE PRIOR WRITTEN                                                                                                                                              |                                                                                               |      | / 4         | DATE: 2-5-16          |              |             |           |  |
| ITOMATED PACKAGING SYSTEMS INC.                                                                                                                                                                                           | title A                                                                                       |      | DRAW        | VING NO.              | SHEET 1 OF 1 | REV         |           |  |
| RD ANGLE                                                                                                                                                                                                                  | AB850S MACHINE<br>LAYOUT                                                                      |      |             | FP216                 |              |             | Α         |  |