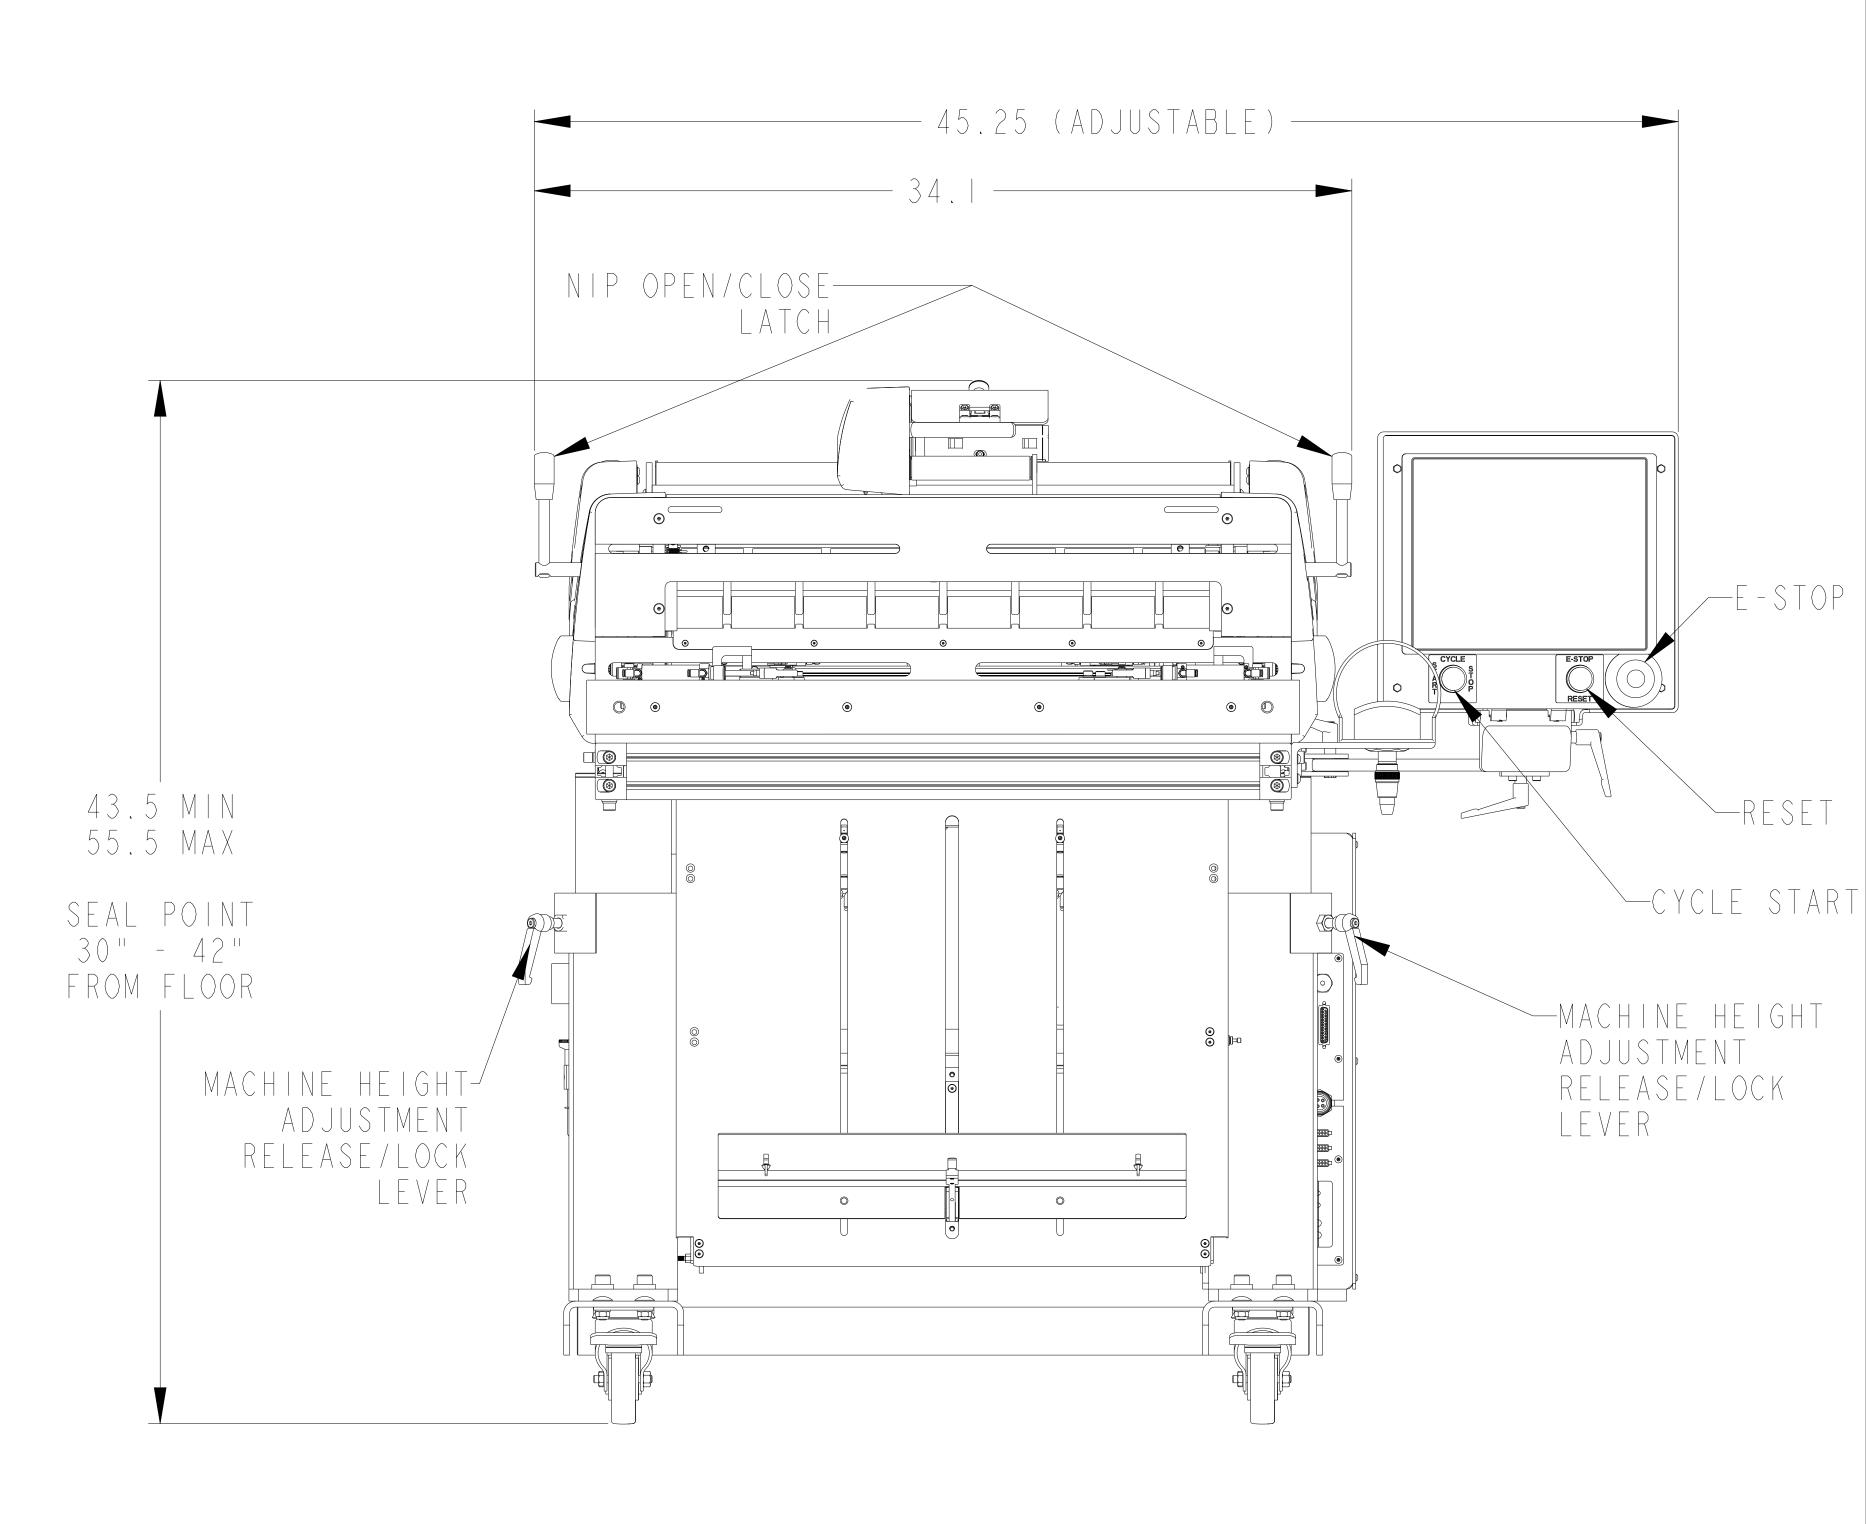

|                                                                                                                                                                                                                           | А                                                                                             | ENG  | 2 - 5 - 1 6 |                       | MACHI        | NE LAYOUT   |           |  |
|---------------------------------------------------------------------------------------------------------------------------------------------------------------------------------------------------------------------------|-----------------------------------------------------------------------------------------------|------|-------------|-----------------------|--------------|-------------|-----------|--|
| E                                                                                                                                                                                                                         | REV                                                                                           | ΒY   | DATE        | ECN                   |              | DES         | SCRIPTION |  |
| TO BE NO GREATER THAN 125 [3,2] $\checkmark$<br>NOTED<br>OF BURRS AND SHARP EDGES<br>ANCE INCHES mm<br>CE DIMS $\pm$ .1 $\pm$ 2,5<br>CE DIMS $\pm$ .02 $\pm$ 0,51<br>CE DIMS $\pm$ .005 $\pm$ 0,10<br>ANGULAR $\pm$ .1/2° | <b>Automated</b><br><b>Packaging systems</b><br>10175 Philipp Parkway - Streetsbord, oh 44241 |      |             |                       |              |             |           |  |
| ENT CONTAINS PROPRIETARY INFORMATION                                                                                                                                                                                      | DRAWING                                                                                       | SIZE | SCALE       | DRAWN BY<br>NAME: ENG |              | BOM REFEREN | CE NUMBER |  |
| SE USED OR REPRODUCED OR ITS CONTENT<br>E OR PART, WITHOUT THE PRIOR WRITTEN                                                                                                                                              |                                                                                               |      | / 4         | DATE: 2-5-16          |              |             |           |  |
| ITOMATED PACKAGING SYSTEMS INC.                                                                                                                                                                                           | title A                                                                                       |      | DRAW        | VING NO.              | SHEET 1 OF 1 | REV         |           |  |
| RD ANGLE                                                                                                                                                                                                                  | AB850S MACHINE<br>LAYOUT                                                                      |      |             | FP216                 |              |             | Α         |  |